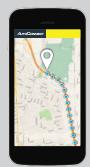

## ADVANCED AUTOTRACK REPORTING

Record the position and status of your vehicle or vehicle fleet automatically as it moves on Google Maps with AutoTrack service plans.

Live tracking Reports each stop position Arrival and departure times Historical replay tool