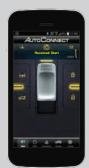

# VEHICLE CONTROLS AND GPS TRACKING

Start, lock and unlock your vehicle from anywhere with your Smartphone plus add all the GPS tracking features of the AC100. Control a broad-range of after-market remote starters and ensure your commands are completed with True 2-Way technology.

## REMOTE START

Start your vehicle from anywhere

### **VEHICLE CONTROLS**

Start, lock and unlock your vehicle from anywhere with your Smartphone and confirm that your commands were successfully completed with True 2-Way technology.

Start, stop, lock, unlock Check voltage and runtime Extend engine runtime Auxiliary outputs