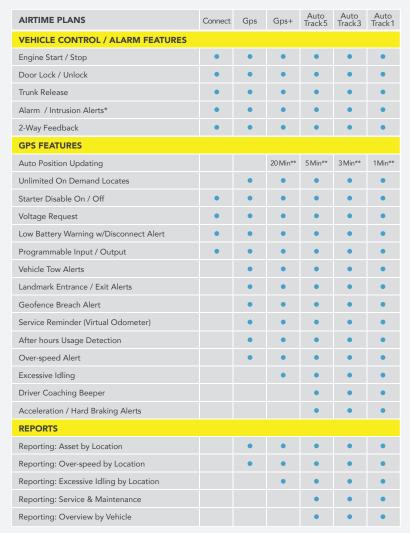

# **SERVICE PLANS**

<sup>\*</sup>These features are only compatible when status is provided.

Installation: The Commander uses a databridge to communicate with "Smartphone Ready" Solace and Titan brand remote starters, Fortin, ADS and DEI bypass modules using Standalone or Remore Start firmware.

### **VEHICLE CONTROLS**

Start, lock and unlock your vehicle from anywhere with your Smartphone and confirm that your commands were successfully completed with True 2-Way technology.

Start, stop, lock, unlock Check voltage and runtime Extend engine runtime Auxiliary outputs

#### SECURITY SYSTEMS MONITORING

Get real-time text or email alerts if your vehicle's security alarm system has been triggered.

Alarm sounding Door and hood intrusion Battery back-up w/ disconnect alerts Low battery alerts

#### **REAL-TIME GPS TRACKING**

View the real-time location and driving history of your vehicle or vehicle fleet from your Smartphone or any connected device.

On demand location tracking Landmark entrance/exit monitoring Excessive idling and speed monitoring After hours usage detection

## ADVANCED AUTOTRACK REPORTING

Record the position and status of your vehicle or vehicle fleet automatically as it moves on Google Maps with AutoTrack service plans.

Live tracking Reports each stop position Arrival and departure times Historical replay tool

<sup>\*\*</sup>Reporting frequency when the ignition is on.