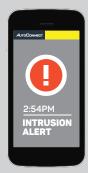

## SECURITY

Protection when you're not there

#### SECURITY SYSTEMS MONITORING

Get real-time text or email alerts if your vehicle's security alarm system has been triggered.

Alarm sounding Door and hood intrusion Battery back-up w/ disconnect alerts Low battery alerts